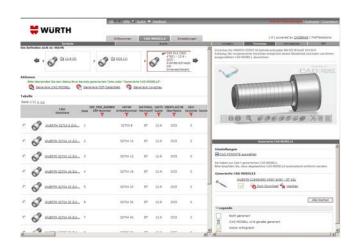

## The New Digital Benchmark for Fasteners

The assembly and fasteners expert, Würth Industrie Service, now offers CAD data online for all customers. This CAD database has been made available in cooperation with CADENAS.

The Würth CAD data is available in native and neutral formats. This means, that the files can be imported in any CAD system simply by clicking the mouse and of course without losing data. Würth customers can profit in many forms.

## CAD Data per Mouse Click The Würth Digital Catalogue on PARTcommunity

PARTcommunity is CADENAS' online portal for downloading illustrations of 3D components. At the moment, PARTcommunity offers CAD data from more than 400 manufactures. It is one of the most frequently visited component internet portals in the world.