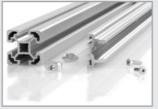

## CLIP-O-FLEX®-Multi-Clip

## CLIP-O-FLEX®-Hybrid-Profile

# YOUR BENEFITS OF WAPS®

- Compatible with Bosch (SB) and Item (SI)
- More than 150 profile variants and over 500 connector variants
- Available lengths: 3000 and 6000 mm
- Consumable packaging units
- Compatibility with CLIP-O-FLEX® the flexible attachment system
- CLIP-O-FLEX®-Multi-Clip: attachment profile for small bins
   W-KLT®2.0 XS and S as well as various CLIP-O-FLEX® solutions
- CLIP-O-FLEX®—Hybrid-Profile: Combination of 40x40 aluminum profile and CLIP-O-FLEX® rail, up to 50% lower material costs and assembly times in workplace construction