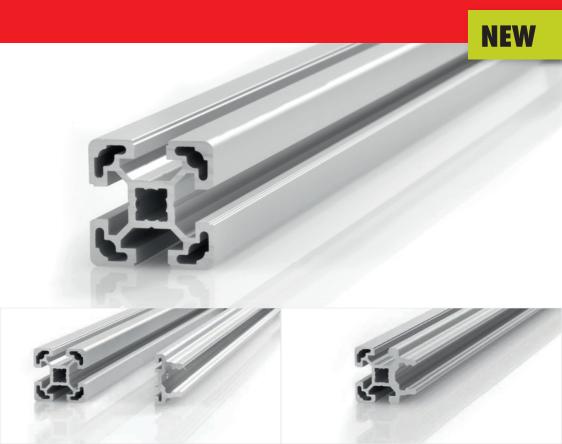

## **WAPS®Components**

- Merchandise / components
- Connectors and profiles
- Compatible with Bosch (SB) & Item (SI)

# YOUR BENEFITS OF WAPS®

- Compatible with Bosch (SB) and Item (SI)
- More than 150 profile variants and over 500 connector variants
- Available lengths: 3000 and 6000 mm
- Consumable packaging units
- Compatibility with CLIP-O-FLEX® the flexible attachment system
- CLIP-O-FLEX®-Multi-Clip: attachment profile for small bins
   W-KLT®2.0 XS and S as well as various CLIP-O-FLEX® solutions
- CLIP-O-FLEX®—Hybrid-Profile: Combination of 40x40 aluminum profile and CLIP-O-FLEX® rail, up to 50% lower material costs and assembly times in workplace construction