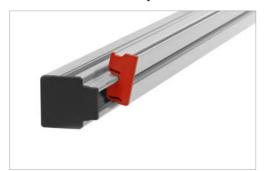

nufacturing industry. Important are the different requirements for each single workplace and its clearness.

Our perfectly matched solutions allow flexible, ergonomic, individual integration in your storage spaces, workplaces, assembly stations and vehicles. Take advantage of our innovative ideas to save time and space, and reduce routes.

Select the right solution for you of the three WAPS® categories or a combination of them.

#### WAPS® in overview







## **WAPS®Components**

- Merchandise / components
- Connectors and profiles
- Compatible with Bosch (SB) & Item (SI)

#### **WAPS®Kit**

Project-related assembly of connectors and profiles according to list of materials

# **WAPS®Workplace**

Project-specific and customer-specific production of workplaces

## CLIP-O-FLEX®-Multi-Clip



## CLIP-O-FLEX®-Hybrid-Profile





# YOUR BENEFITS OF WAPS®

- Compatible with Bosch (SB) and Item (SI)
- More than 150 profile variants and over 500 connector variants
- Available lengths: 3000 and 6000 mm
- Consumable packaging units
- Compatibility with CLIP-O-FLEX® the flexible attachment system
- CLIP-O-FLEX®-Multi-Clip: attachment profile for small bins
   W-KLT®2.0 XS and S as well as various CLIP-O-FLEX® solutions
- CLIP-O-FLEX®—Hybrid-Profile: Combination of 40x40 aluminum profile and CLIP-O-FLEX® rail, up to 50% lower material costs and assembly times in workplace construction





# WAPS® - THE WÜRTH ALU-PROFILE SYSTEM

Reproduction only with permission. MW - FA - CF - 500 - 05/17

Würth Industrie Service GmbH & Co. KG
Industriepark Würth, Drillberg
97980 Bad Mergentheim
T +4