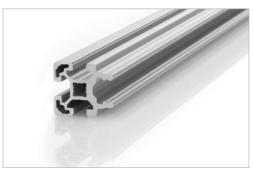

## **WAPS®Components**

- Merchandise / components
- Connectors and profiles
- Compatible with Bosch (SB) & Item (SI)

# YOUR BENEFITS OF WAPS®

- Compatible with Bosch (SB) and Item (SI)
- More than 150 profile variants and over 500 connector variants
- Available lengths: 3000 and 6000 mm
- Consumable packaging units
- Compatibility with CLIP-O-FLEX® the flexible attachment system
- CLIP-O-FLEX®-Multi-Clip: attachment profile for small bins
   W-KLT®2.0 XS and S as well as various CLIP-O-FLEX® solutions
- CLIP-O-FLEX®—Hybrid-Profile: Combination of 40x40 aluminum profile and CLIP-O-FLEX® rail, up to 50% lower material costs and assembly times in workplace construction