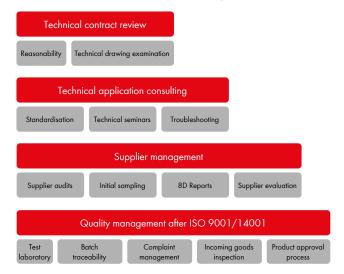

# **Accredited test laboratory**

The test laboratory of Würth Industrie Service specialised in connection technology is accredited for more than 50 standard test methods and serves as an official and independent test centre.

# **Initial sample testing for C-Parts**

In order to avoid faulty products in series production, we offer you various initial sample tests for customer-specific products.

# **Supplier management**

For maintaining a high level of quality, Würth Industrie Service has a central supplier management in Bad Mergentheim that is supported by auditors around the world.