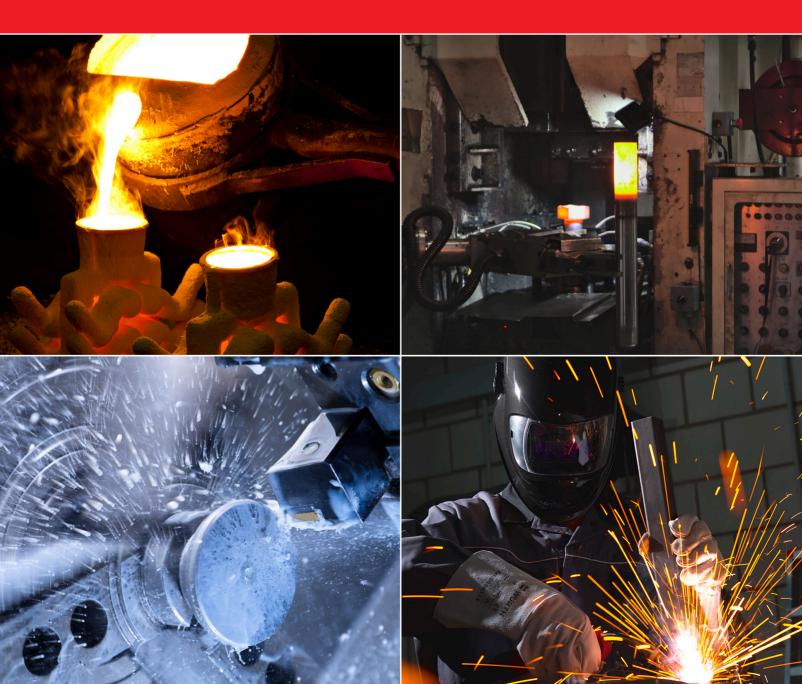

#### **Primary Shaping - Create Cohesion**

- Aluminium Extruation
- Rubber Molded Parts
- Cast and Sintered Parts
- Plastic Injection Molding

#### Forming – Maintain Cohesion

- Hot Forming
- Drop Forging
- Cold Forming
- Wire Bending
- Deep Drawing

### Separate – Reduce Cohesion

- Turned Parts
- Ring Coiling Turning Machine
- Milling
- Laser
- Stamping parts

#### Joining - Enlarge Cohesion

- Welded Assemblies
- Assembly Groups