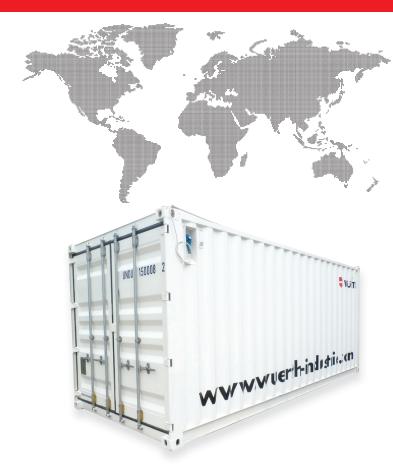

#### Logistics

Container Storage

Container Transport

**Supply with certainty**: from the initial plan of the delivery concepts to the final storage ON SITE. In a container, on racks, large quantities on pallets, small quantities in a tooling trolley or project oriented supply: you have the choice. We support you with our competence and experience.